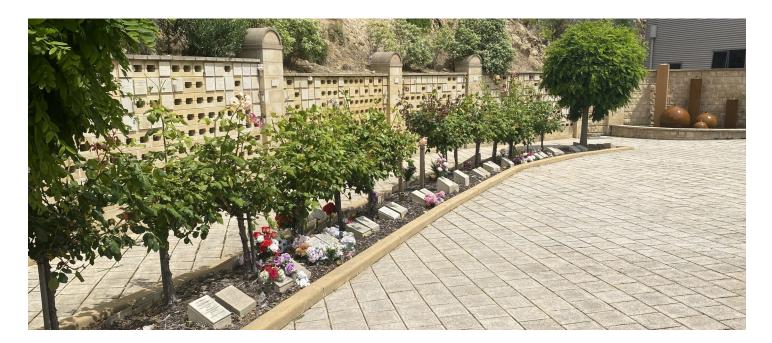

Mornington Memorial Gardens

Millingtons have an extensive range of memorial gardens and wall niches at our Mornington Funeral Centre and throughout our cemeteries, offering a tranquil setting for your loved one's final resting place. Whether you choose a Memorial Rose Garden placement or a dedicated Stone Wall Niche, both are maintained in perpetuity.

Features of our memorial plots:

- All placements have permanent tenure.
- No annual maintenance fee.
- All sites have a natural stone plaque. We do not allow bronze plaques at our Mornington Memorial Gardens.
- Choice of Memorial Rose Garden or Stone Wall Niche.
- Sites can be reserved (but must be fully paid for at time of reservation.)
- Calming water feature onsite.
- Plenty of Parking.
- Open 365 days a year, 9am 5pm.