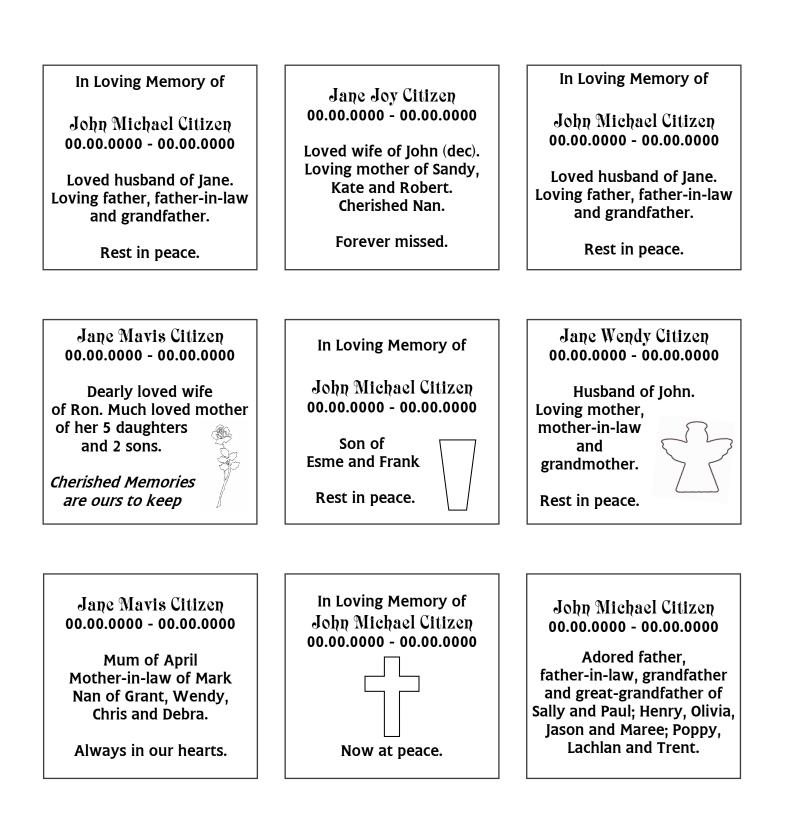

## Examples

We recommend 8 lines of inscription, approximately 3 words per line. Please keep in mind if you choose to have a vase or motif on the plaque this will limit the wording more.

These are some examples of motifs we know our supplier can produce for you. If there is a motif that isn't shown above that you would like, feel free to contact our staff to see if it is something we can organise for you.