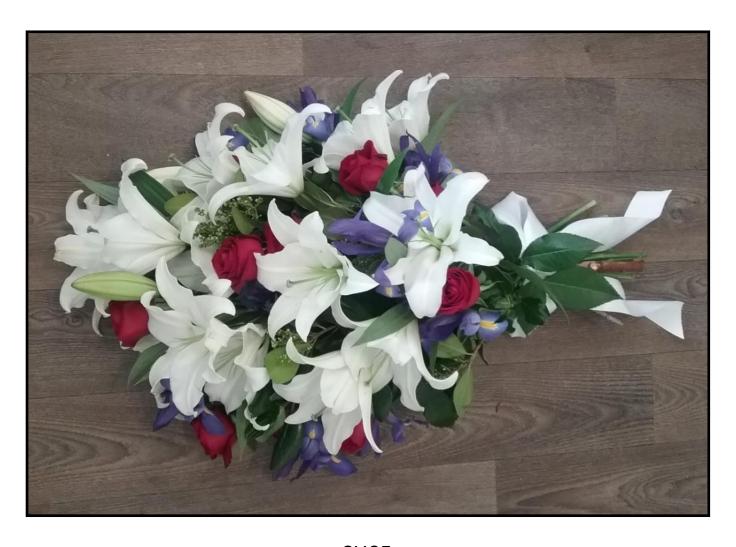

**SH03** 

Regular \$137.50

Premium \$258.50

Pinks and whites, lilies, orchids and delphiniums in a hand tied sheaf with natural stems.

Your colour choice available.

Sheaf

**SH04** 

Regular \$192.50