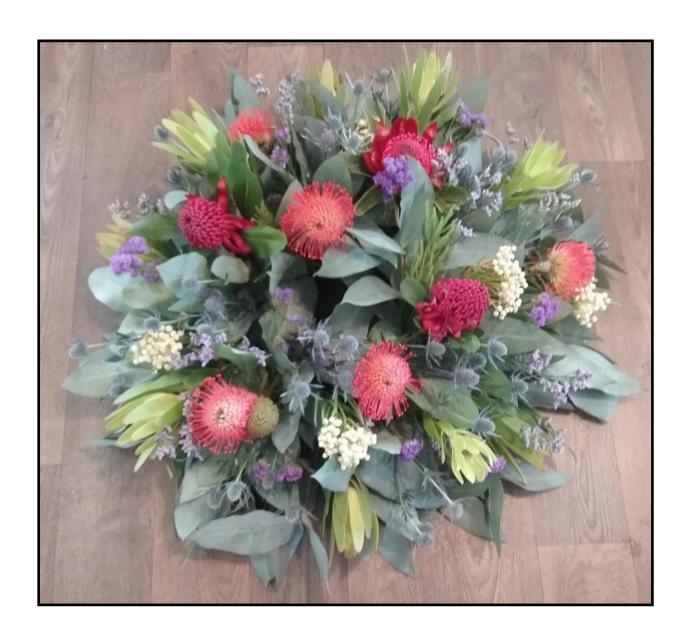

CA15

Regular \$352.00

Premium \$487.50

Native casket flowers, featuring pin cushions (seasonal), sea holly, echinops, misty and kangaroo paw.

A delicate mix of softer toned natives.

**CA16** 

Regular \$352.00