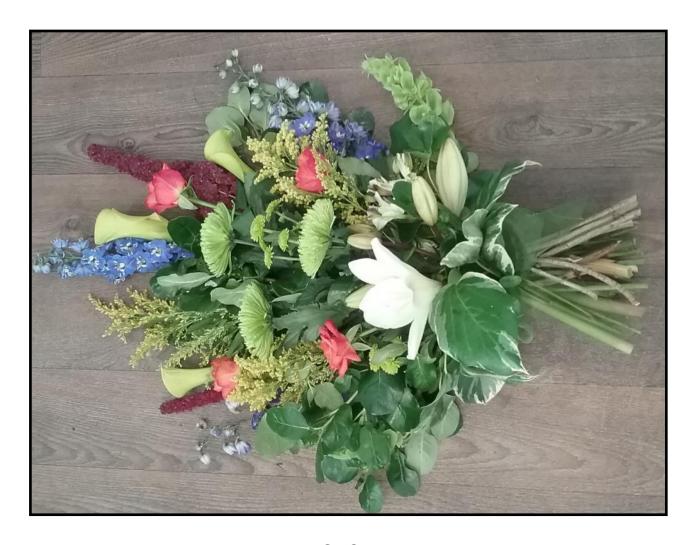

CA15

Regular \$352.00

Premium \$487.50

Native casket flowers, featuring pin cushions (seasonal), sea holly, echinops, misty and kangaroo paw.

A delicate mix of softer toned natives.

**CA16** 

Regular \$352.00