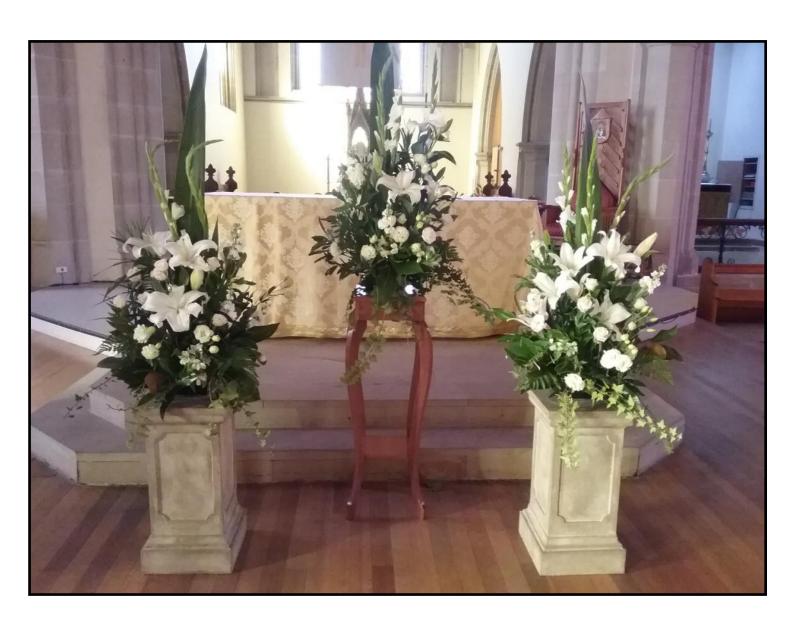

#### **AR03**

Regular \$192.50

Premium \$330.00

Classic Pedestal Arrangement suitable for church or chapel services.

#### **AR03**

Regular \$192.50

Premium from \$330.00

Classic Pedestal Arrangement suitable for church or chapel services.