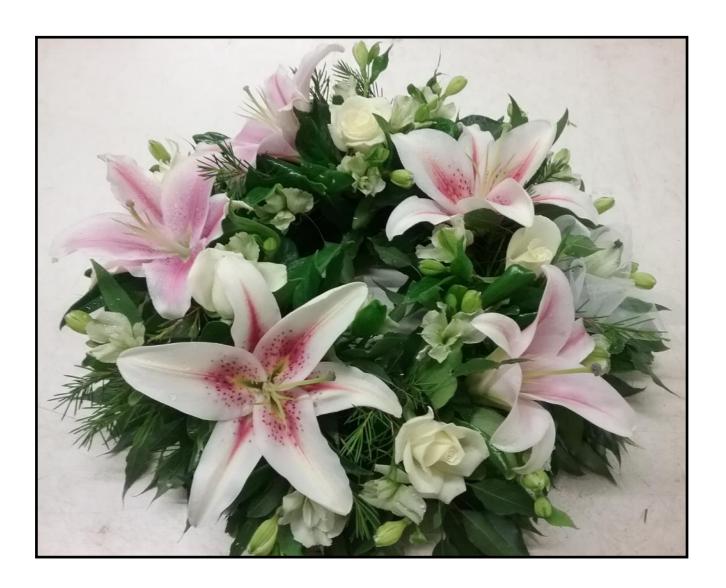

#### Wreath Featuring Roses

**WR01** 

Regular \$209.00

Premium \$374.00

A beautiful circle of love, featuring roses, soft whites and greens and lush foliage.

Your choice of colours available.

Wreath

WR02

Regular \$159.50

Premium \$275.00

Pure whites, greens and blue gum are featured in this circular wreath arrangement.

Your choice of colours available.