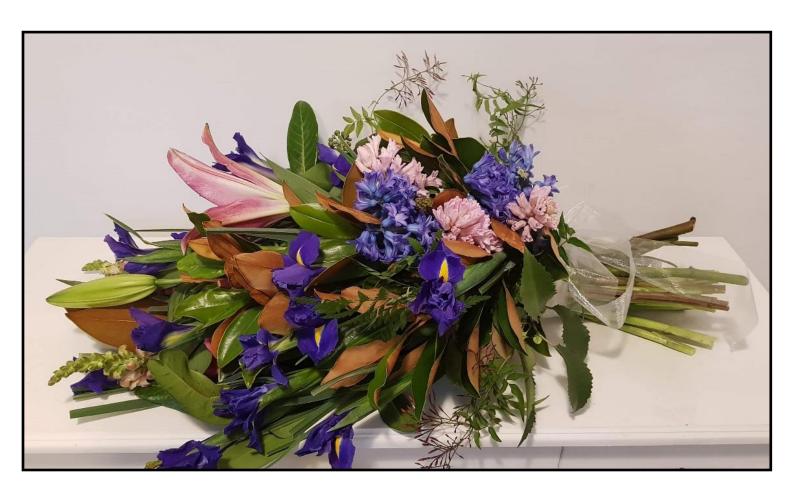

Regular \$137.50

Premium \$258.50

A hand tied sheaf of lilies, iris and hyacinths, pretty mix. Your choice of colours available.