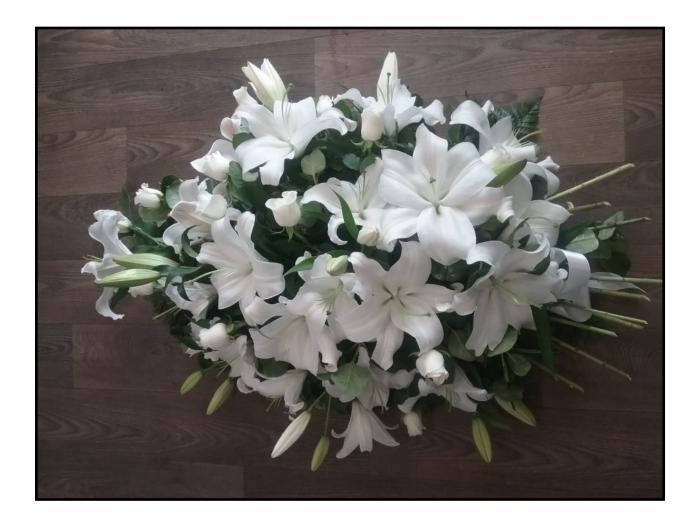

**CA01** 

Regular \$352.00

Premium \$445.50

Classic whites and greens, featuring seasonal blooms. Your choice of colours available.

**CA02** 

Regular \$352.00

Premium \$445.50

Casket of white Oriental lilies with lush green foliages. Choice of pink or white lilies available.