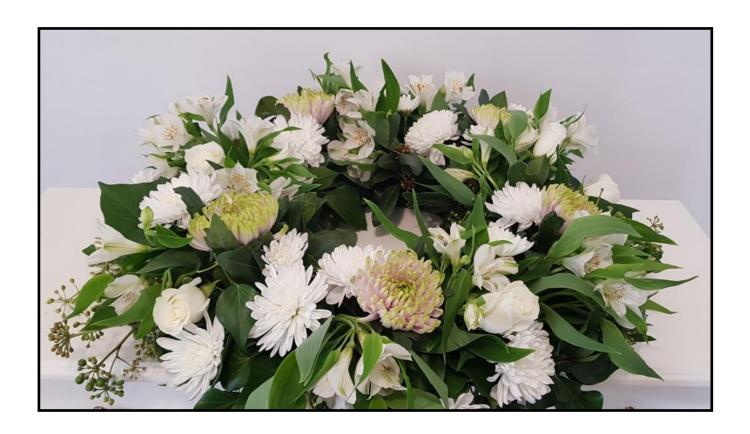

#### Wreath Featuring Roses

**WR01** 

Regular \$209.00

Premium \$374.00

A beautiful circle of love, featuring roses, soft whites and greens and lush foliage.

Your choice of colours available.

Wreath

WR02

Regular \$159.50

Premium \$275.00

Pure whites, greens and blue gum are featured in this circular wreath arrangement.

Your choice of colours available.