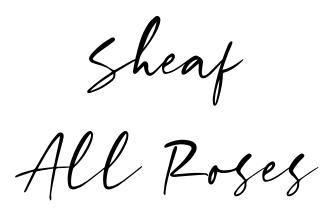

**HC05** 

Regular \$258.00

Featuring roses \$319.00

A beautiful bright or masculine mix of flowers in the half casket, with dark green foliage.

**SH01** 

Regular \$258.00

Premium \$385.00

An elegantly hand tied sheaf of white roses and lush foliage, finished with a satin ribbon bow and natural stems.

Your colour choice available.