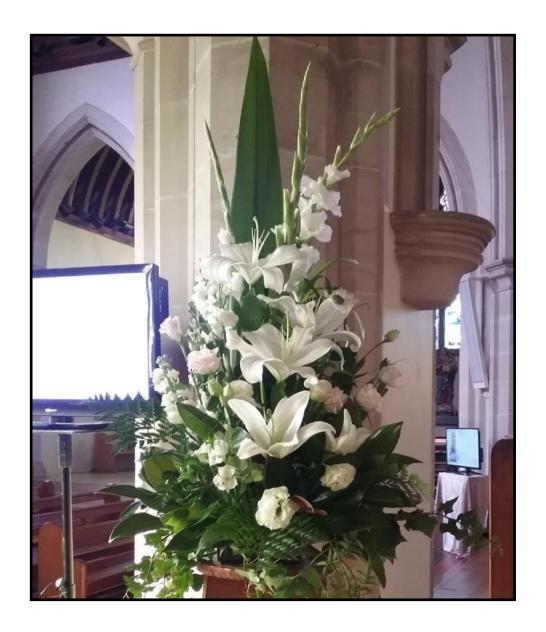

#### **AR03**

Regular \$192.50

Premium \$330.00

Classic Pedestal Arrangement suitable for church or chapel services.

#### **AR03**

Regular \$192.50

Premium from \$330.00

Classic Pedestal Arrangement suitable for church or chapel services.