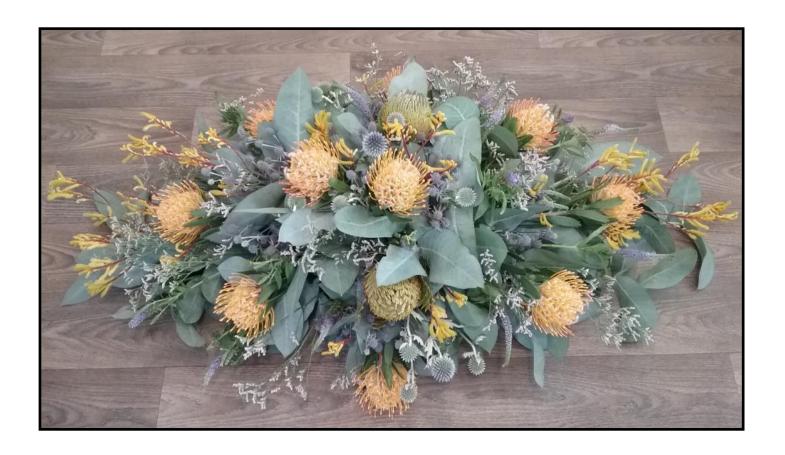

CA15

Regular \$352.00

Premium \$487.50

Native casket flowers, featuring pin cushions (seasonal), sea holly, echinops, misty and kangaroo paw.

A delicate mix of softer toned natives.

**CA16** 

Regular \$352.00

Premium \$487.50

A native casket featuring a variety of foliages and blooms. Seasonally dependent, but always nice.

**CA17** 

Regular \$352.00

Premium \$487.50

A native casket arrangement featuring a variety of foliages and blooms. Seasonally dependant, however there is always something suitable to pop in to make it extra nice.