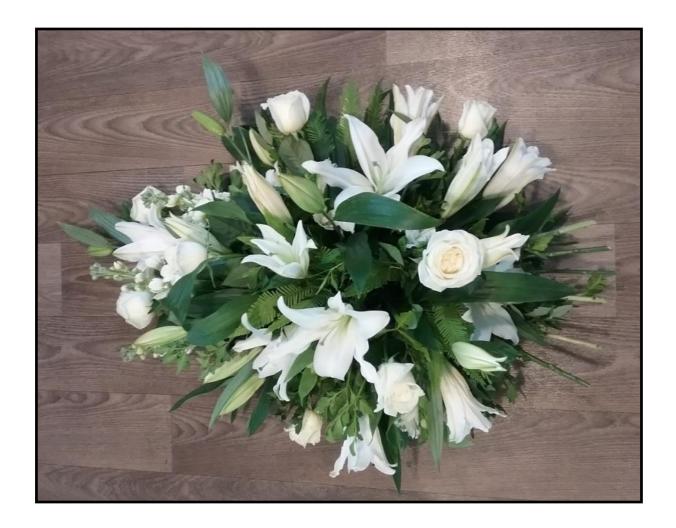

**CA01** 

Regular \$352.00

Premium \$445.50

Classic whites and greens, featuring seasonal blooms. Your choice of colours available.

**CA02** 

Regular \$352.00

Premium \$445.50

Casket of white Oriental lilies with lush green foliages. Choice of pink or white lilies available.