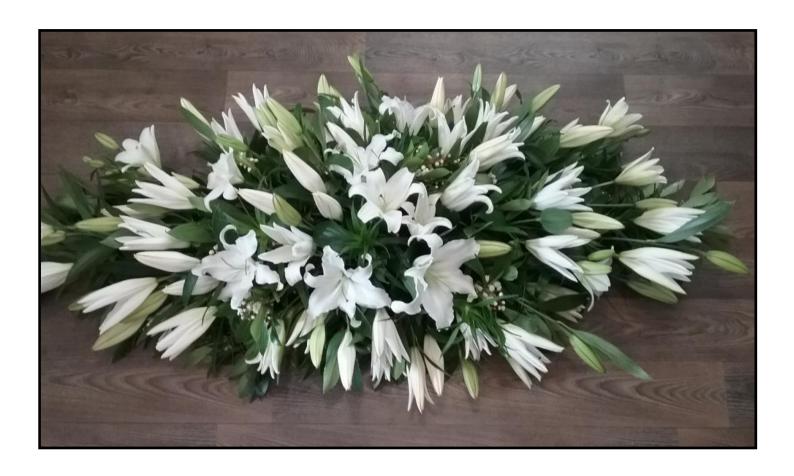

**CA01** 

Regular \$352.00

Premium \$445.50

Classic whites and greens, featuring seasonal blooms. Your choice of colours available.

**CA02** 

Regular \$352.00

Premium \$445.50

Casket of white Oriental lilies with lush green foliages. Choice of pink or white lilies available.