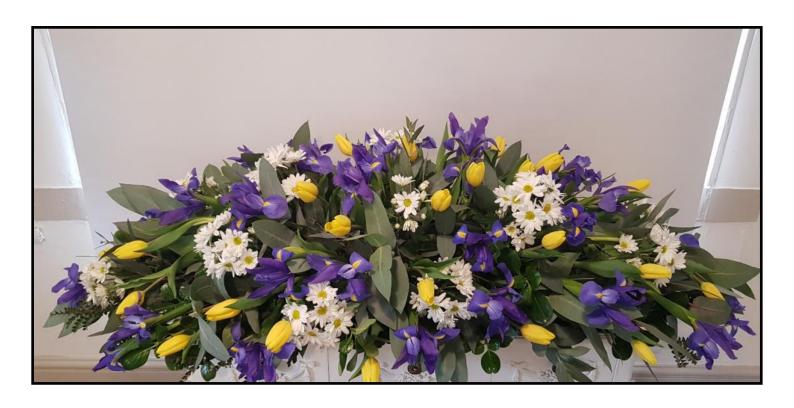

Premium \$487.50

A bright masculine arrangement featuring Tulips and Iris, combined with dark green foliage.

**CA14** 

Regular \$445.50

Premium \$621.50

Soft and pretty pastel arrangement featuring roses and seasonal delights.