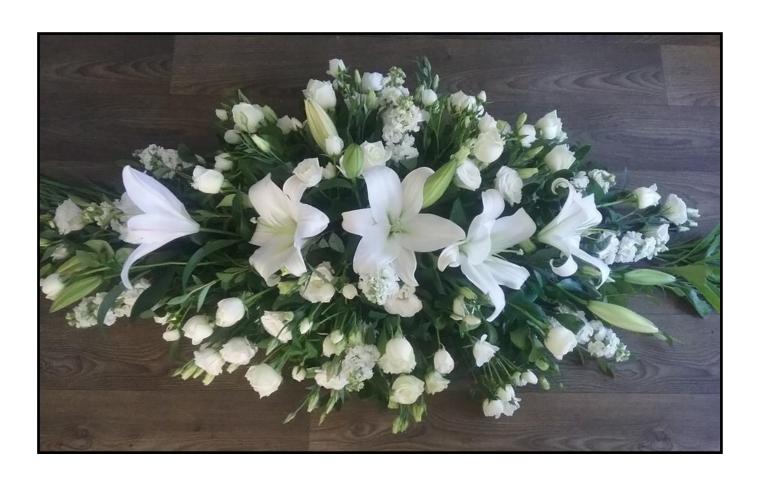

**CA01** 

Regular \$352.00

Premium \$445.50

Classic whites and greens, featuring seasonal blooms. Your choice of colours available.

**CA02** 

Regular \$352.00

Premium \$445.50

Casket of white Oriental lilies with lush green foliages. Choice of pink or white lilies available.

**CA03** 

Regular \$445.50

Premium \$627.00

Beautiful whites and greens featuring roses.

Your choice of colours available.