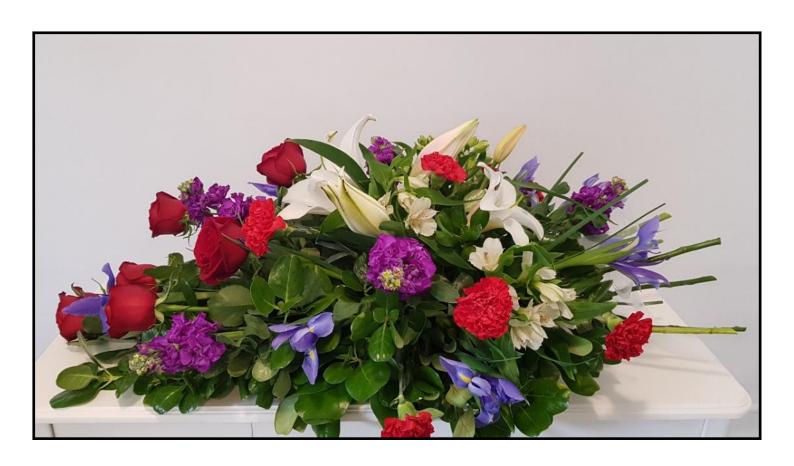

# Casket Arrangement All Poses

**CA09** 

Regular \$599.50

Premium \$841.50

Exquisite red and white standard and spray roses, with trailing foliage.

Your choice of colours available.

**CA10** 

Regular \$445.50