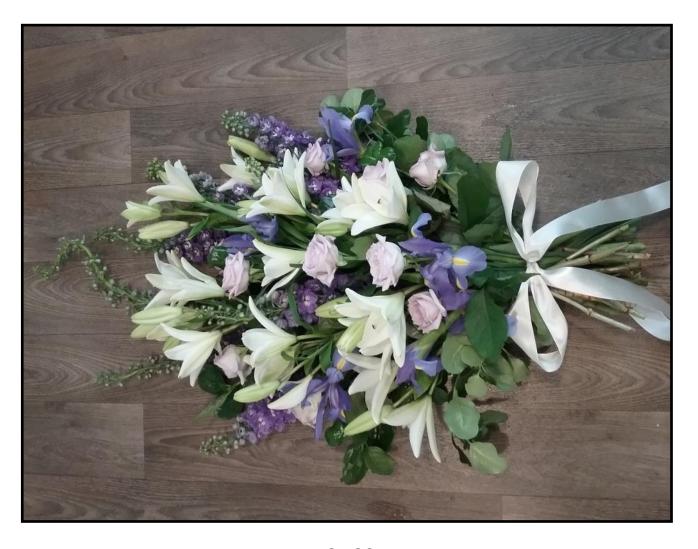

**SH03** 

Regular \$137.50

Premium \$258.50

Pinks and whites, lilies, orchids and delphiniums in a hand tied sheaf with natural stems.

Your colour choice available.

Sheaf

**SH04** 

Regular \$192.50