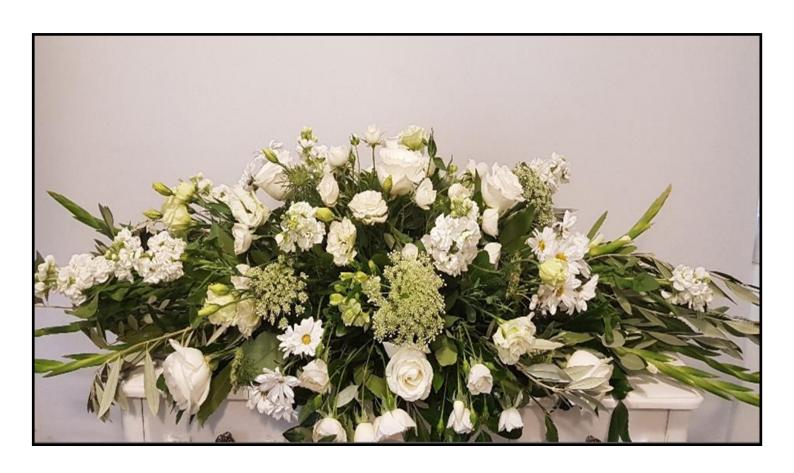

**CA01** 

Regular \$352.00

Premium \$445.50

Classic whites and greens, featuring seasonal blooms. Your choice of colours available.

**CA02** 

Regular \$352.00

Premium \$445.50

Casket of white Oriental lilies with lush green foliages. Choice of pink or white lilies available.