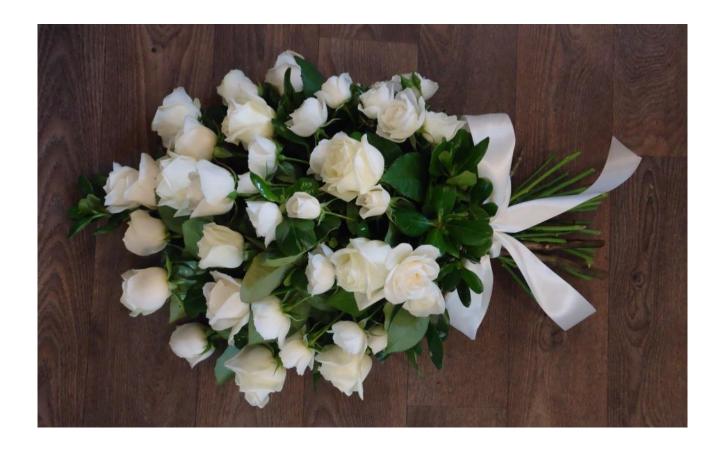

#### Sheaf Featuring Roses

**SH02** 

Regular \$192.50

Premium \$335.50

This sheaf features roses and a country garden style of flowers in blues, mauves and white tones.

Your choice of colour available.

Sheaf