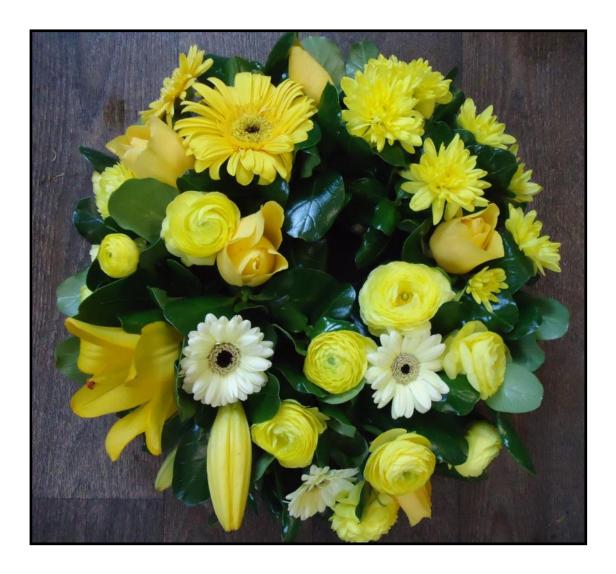

**CA19** 

Regular \$352.00

Premium \$487.50

Purple, whites and lime green, popular for ladies or gentlemen featuring seasonal blooms.

Your choice of colours available.

**CA20** 

Regular \$445.50

Premium \$621.50