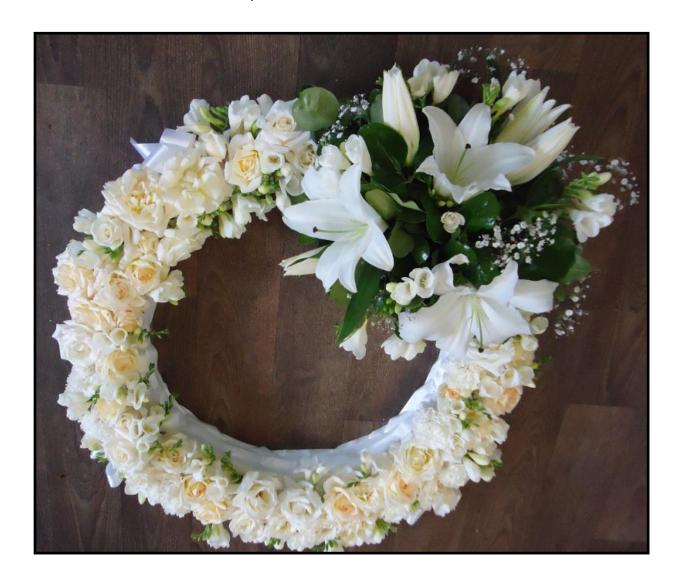

#### Wreath Featuring Roses

**WR01** 

Regular \$209.00

Premium \$374.00

A beautiful circle of love, featuring roses, soft whites and greens and lush foliage.

Your choice of colours available.

Wreath

WR02

Regular \$159.50

Premium \$275.00

Pure whites, greens and blue gum are featured in this circular wreath arrangement.

Your choice of colours available.