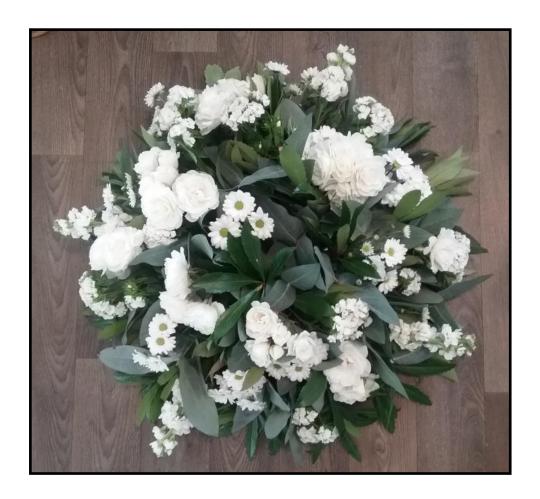

#### Wreath Featuring Roses

**WR01** 

Regular \$209.00

Premium \$374.00

A beautiful circle of love, featuring roses, soft whites and greens and lush foliage.

Your choice of colours available.

Wreath

WR02

Regular \$159.50

Premium \$275.00

Pure whites, greens and blue gum are featured in this circular wreath arrangement.

Your choice of colours available.