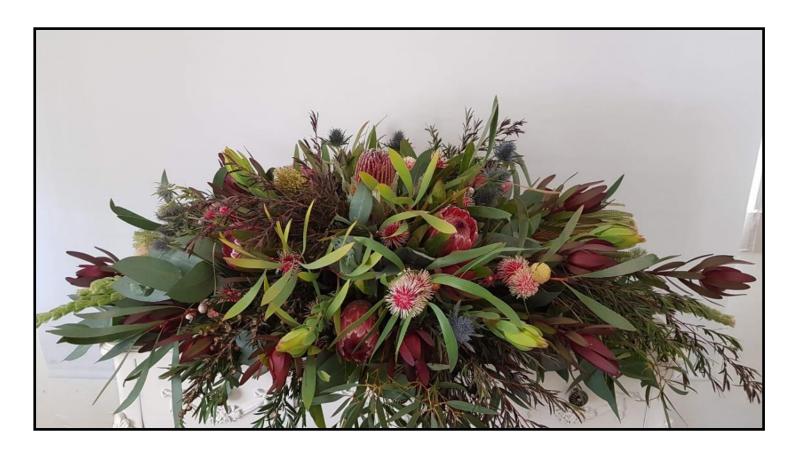

CA15

Regular \$352.00

Premium \$487.50

Native casket flowers, featuring pin cushions (seasonal), sea holly, echinops, misty and kangaroo paw.

A delicate mix of softer toned natives.

**CA16** 

Regular \$352.00

Premium \$487.50

A native casket featuring a variety of foliages and blooms. Seasonally dependent, but always nice.

**CA17** 

Regular \$352.00

Premium \$487.50

A native casket arrangement featuring a variety of foliages and blooms. Seasonally dependant, however there is always something suitable to pop in to make it extra nice.