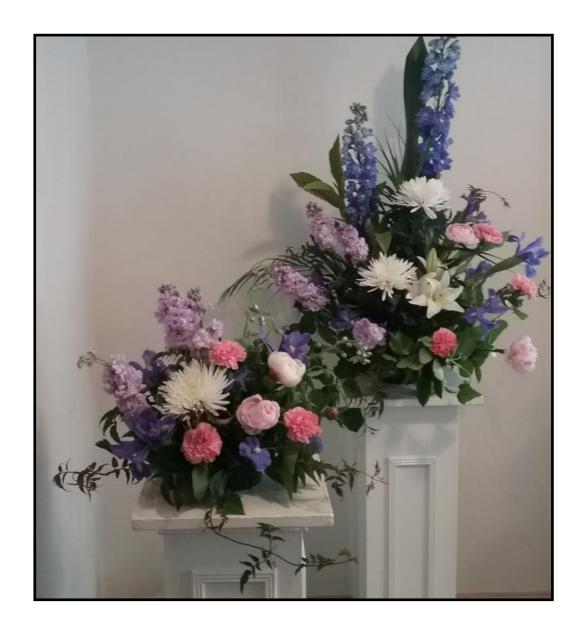

#### **AR03**

Regular \$192.50

Premium \$330.00

Classic Pedestal Arrangement suitable for church or chapel services.

#### **AR03**

Regular \$192.50

Premium from \$330.00

Classic Pedestal Arrangement suitable for church or chapel services.