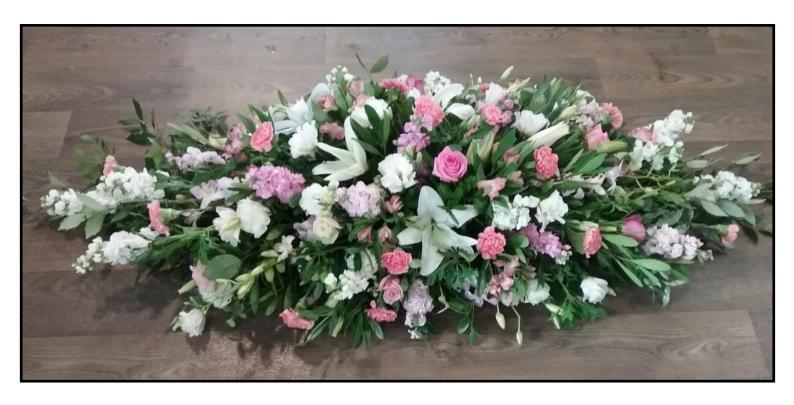

**CA01** 

Regular \$352.00

Premium \$445.50

Classic whites and greens, featuring seasonal blooms. Your choice of colours available.

**CA02** 

Regular \$352.00

Premium \$445.50

Casket of white Oriental lilies with lush green foliages. Choice of pink or white lilies available.

**CA03** 

Regular \$445.50

Premium \$627.00

Beautiful whites and greens featuring roses.

Your choice of colours available.

# Casket Arrangement All Poses

**CA04** 

Regular \$599.50

Premium \$841.50

Beautiful, full rose bloom casket, with lush green foliage.

Your choice of colours available.

**CA05** 

Regular \$445.50

Premium \$599.50

Seasonal mix of flowers featuring roses. Your choice of colours available.

**CA06** 

Regular \$445.50

Premium \$599.50

Beautiful, delicate pastel cottage style flowers. Your choice of colours available.

**CA07** 

Regular \$445.40

Premium \$599.50

Classic display of whites and pinks, featuring roses and lush foliage draping gently over the coffin.

Your choice of colours available.

**CA08** 

Regular \$352.00