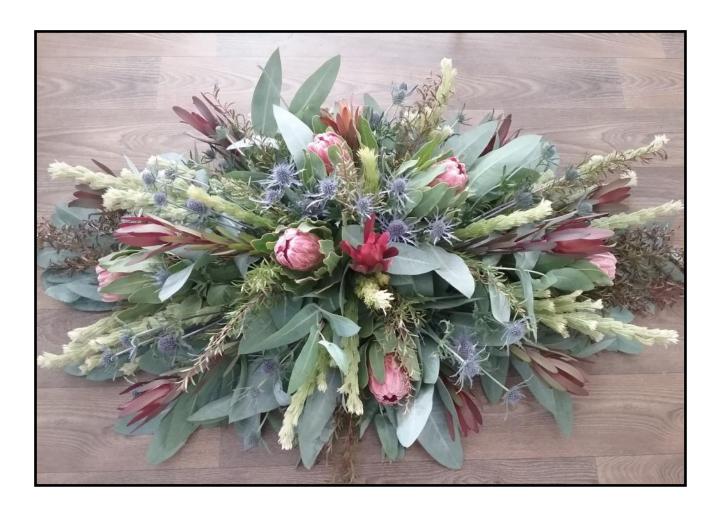

CA15

Regular \$352.00

Premium \$487.50

Native casket flowers, featuring pin cushions (seasonal), sea holly, echinops, misty and kangaroo paw.

A delicate mix of softer toned natives.

**CA16** 

Regular \$352.00

Premium \$487.50

A native casket featuring a variety of foliages and blooms. Seasonally dependent, but always nice.

**CA17** 

Regular \$352.00

Premium \$487.50

A native casket arrangement featuring a variety of foliages and blooms. Seasonally dependant, however there is always something suitable to pop in to make it extra nice.